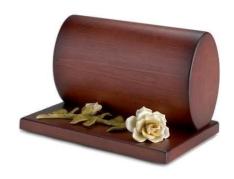

### model C80

Model C80 Wooden cremation urn

Finishes: Dark Cherry.

Wood: Radiata Pine- FSC/PEFC from sustainable forests.

Capacity: 200 cu.in.

**Dimensions:** Length 11,8 x Width 7,8 x Height 8,2

Approximate weight: 4,8 lb.

Note: Ceramic rose made and decorated by hand.

\*Product made in the EU (Spain)