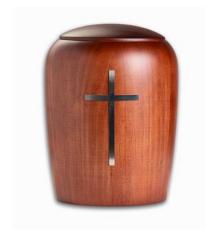

## model D25 cross \*New

Model D25 Wooden cremation urn

Finishes: Dark cherry

Wood: Radiata Pine- FSC/PEFC from sustainable forests.

Capacity: 210 cu.in.

**Dimensions:** Diameter 8,3 x Height 10,2 in

Approximate weight: 4,4 lb

\*Prouct made in the EU (Spain)

Note. The cross is made of stainless steel