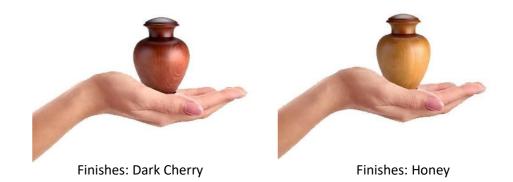

## Keepsake urn D22

Model D22 Wooden keepsakes

**Finishes:** Honey and Dark Cherry tree. **Wood:** Beech from sustainable forests

Capacity: 3 cu.in.

**Dimensions:** Diameter 2,3 x Height 3,5 in.

Approximate weight: 0,5 lb