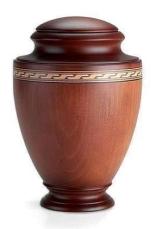

### model D20

Model D20 Wooden cremation urn

Finishes: Mahogany

Wood: Radiata Pine- FSC/PEFC from sustainable forests.

Capacity: 200 cu.in.

**Dimensions:** Diameter 8,2 x Height 11,8 in.

Approximate weight: 4,8 lb