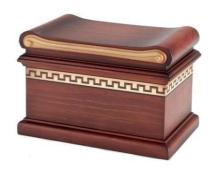

## model C2

Model C2 Wooden cremation urn

Finishes: Dark Cherry

Wood: Radiata Pine- FSC/PEFC from sustainable forests.

Capacity: 210 cu.in.

**Dimensions:** Length 11,8 x Width 7,5 x Height 8,2 cm

Approximate weight: 4,8 lb