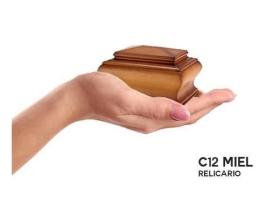

# Keepsake urn C12

Model C12Wooden keepsakesFinishes:Honey and Dark Cherry.

Wood: Beech from sustainable forests

Capacity: 3 cu.in.

**Dimensions:** Length 3,5 x Width 2,4 x Height 2 in

Approximate weight: 0,5 lb