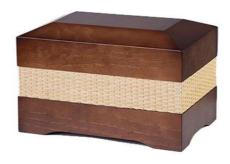

#### model C8 raffia \*New

Model C8 raffia Wooden cremation urn

Finishes: Walnut

**Wood:** Radiata Pine- FSC/PEFC from sustainable forests.

Capacity: 200 cu.in.

**Dimensions:** Length 11,8 x Width 8 x Height 6,3 in.

Approximate weight: 4,2 lb

\*Product made in the EU (Spain).