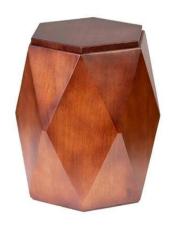

### model D20

Model D20 Wooden cremation urn

Finishes: Mahogany

Wood: Radiata Pine- FSC/PEFC from sustainable forests.

Capacity: 200 cu.in.

**Dimensions:** Diameter 8,2 x Height 11,8 in.

Approximate weight: 4,8 lb