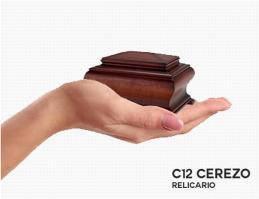

# Keepsake urn C12

Model C12Wooden keepsakesFinishes:Honey and Dark Cherry.

Wood: Beech from sustainable forests

Capacity: 3 cu.in.

**Dimensions:** Length 3,5 x Width 2,4 x Height 2 in

Approximate weight: 0,5 lb