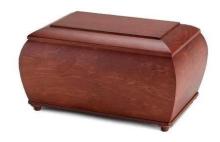

## model C21

Model C21 Wooden cremation urn

Finishes: Dark Cherry

Wood: Radiata Pine- FSC/PEFC from sustainable forests.

Capacity: 210 cu. ln.

**Dimensions:** Length 11 x Width 7,5 x Height 6 in.

Approximate weight: 3,5 lb