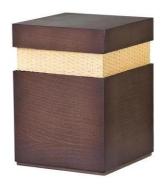

## model C52 raffia - New

Model C52 raffia Wooden cremation urn

Finishes: Wenge

Wood: Radiata Pine- FSC/PEFC from sustainable forests.

Capacity:: 200 cu.in.

**Dimensions:** Length 7 x Width 7 x Height 10 in.

Approximate weight: 4,5 lb.