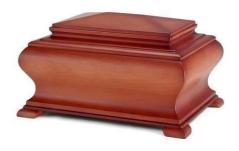

#### model C12

Model C12 Wooden cremation urn

Finishes: Cherry

**Wood:** Radiata Pine- FSC/PEFC from sustainable forests

Capacity: 210 cu. in.

**Dimensions:** Length 11,8 x Width 8,2 x Height 7 in

Approximate weight: 4,4 lb